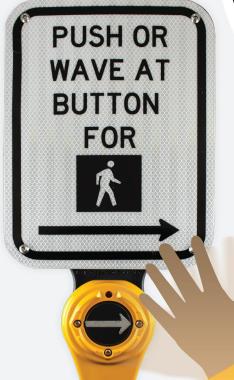

## iNS APS with iDetect

- Touchless actuation
- Inconspicous radar detection
- Vandal resistant
- Detects movement typically within 1-4"